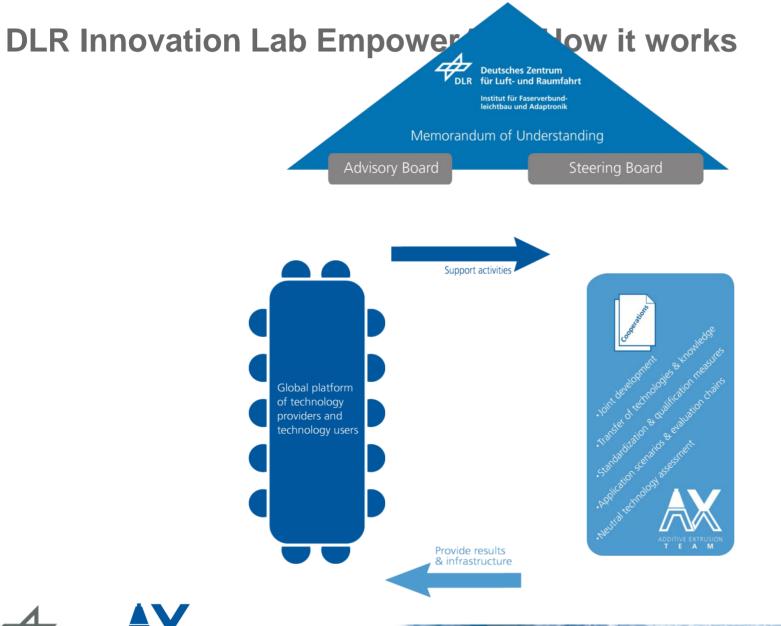

#### **DLR Innovation Lab EmpowerAX – What it is**

- DLR-Innovation Lab Empower Additive Extrusion (EmpowerAX)
- Operated by Institute of Composite Structures and Adaptive Systems in cooperation with DLR department for Technology Marketing
- Demand-oriented, industry-diversified platform for international technology users and providers for Additive Extrusion

### **DLR Innovation Lab EmpowerAX – Goals**

- Acting as a **neutral technology** platform
- Strengthening the accessibility of Additive Extrusion technologies for industry
- Development of a technology assessment program for Additive Extrusion technologies
- Development of industry and application-oriented
  standardization and qualification methods for Additive Extrusion
  technologies
- Identification of use cases
- Lowering investment hurdles
- Strengthening of technology transfer

## **DLR Innovation Lab EmpowerAX – Summary**

Global platform with knowledge base **Easy Access Motivation** Technology leaders (users & providers) Technology neutral (operated by DLR) Access to resources for partners MoU as a general framework