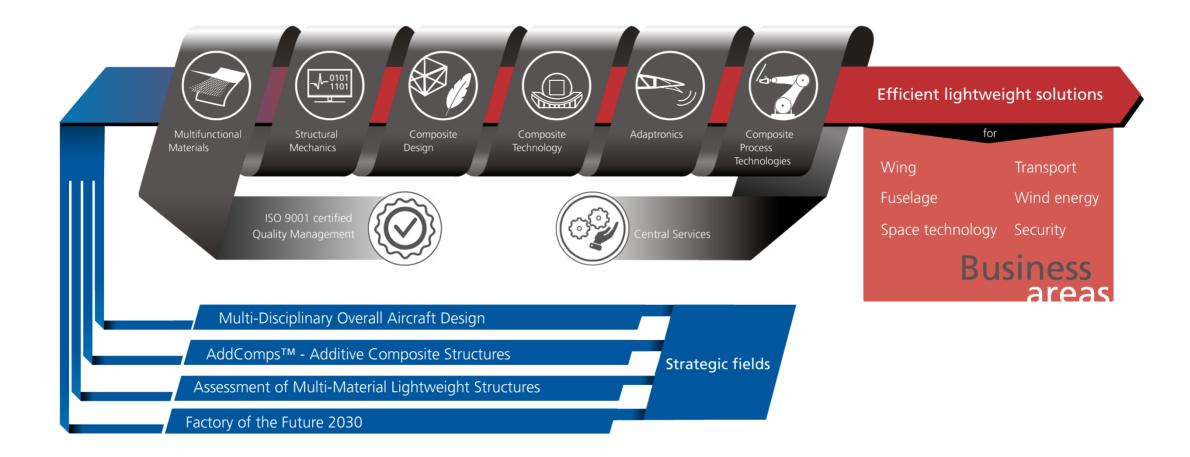

#### The institute in detail – six scientific departments, certified laboratories

## Strategic field – AddComps™ – Additive Composite Structures