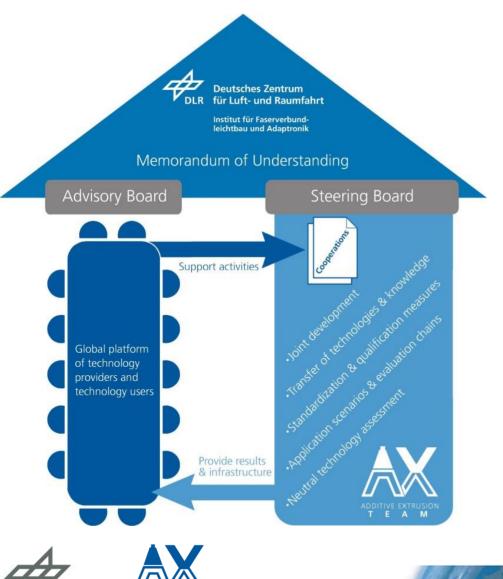

#### **DLR Innovation Lab EmpowerAX – What it is**

- DLR-Innovation Lab Empower Additive Extrusion (EmpowerAX)
- Operated by Institute of Composite Structures and Adaptive Systems in cooperation with DLR department for Technology Marketing
- Demand-oriented, industry-diversified platform for international technology users and providers for Additive Extrusion

### **DLR Innovation Lab EmpowerAX – Goals**

- Acting as a **neutral technology** platform
- Strengthening the accessibility of Additive Extrusion technologies for industry
- Development of a technology assessment program for Additive Extrusion technologies
- Development of industry and application-oriented
  standardization and qualification methods for Additive Extrusion
  technologies
- Identification of use cases
- Lowering investment hurdles
- Strengthening of technology transfer

## **DLR Innovation Lab EmpowerAX – Summary**

Global platform with knowledge base **Easy Access Motivation** Technology leaders (users & providers) Technology neutral (operated by DLR) Access to resources for partners MoU as a general framework