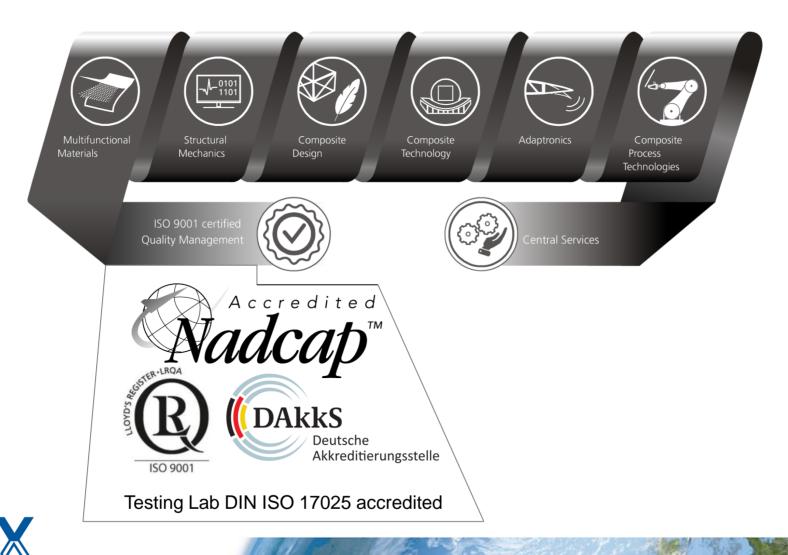

#### The institute in detail – six scientific departments, certified laboratories