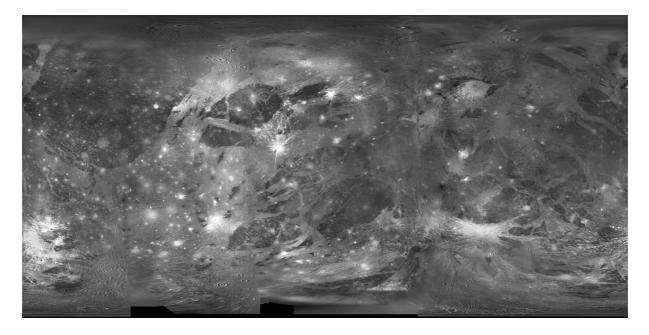

- 1
- 2 Figure 3: Global Ganymede mosaic of the selected images after brightness and contrast corrections. The mosaic is in
- 3 cylindrical equidistant projection centered at 0° longitude in planetocentric East coordinates.