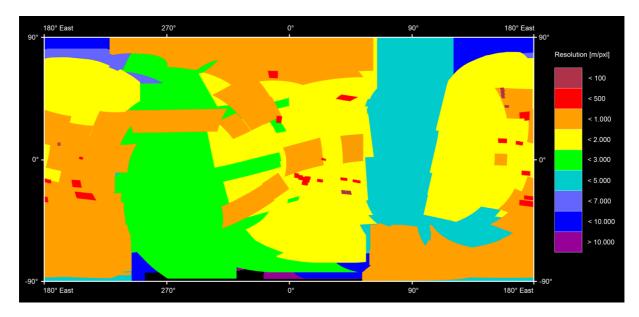

#### 1 www<sup>4</sup> https://janus.dlr.de/

2

**3** Figure 1: Global resolution map showing the Voyager and Galileo image resolutions used in the mosaic.

- 4
- 5 Figure 2: Global Ganymede mosaic of the selected images before brightness and contrast corrections. The mosaic is in
- 6 cylindrical equidistant projection centered at 0° longitude in planetocentric East coordinates.