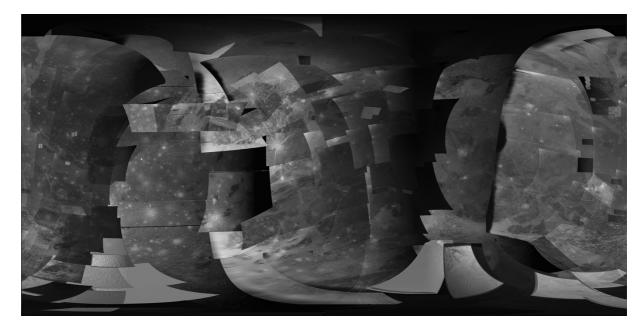

#### 1 www<sup>4</sup> https://janus.dlr.de/

2

**3** Figure 1: Global resolution map showing the Voyager and Galileo image resolutions used in the mosaic.

- 4
- 5 Figure 2: Global Ganymede mosaic of the selected images before brightness and contrast corrections. The mosaic is in
- 6 cylindrical equidistant projection centered at 0° longitude in planetocentric East coordinates.