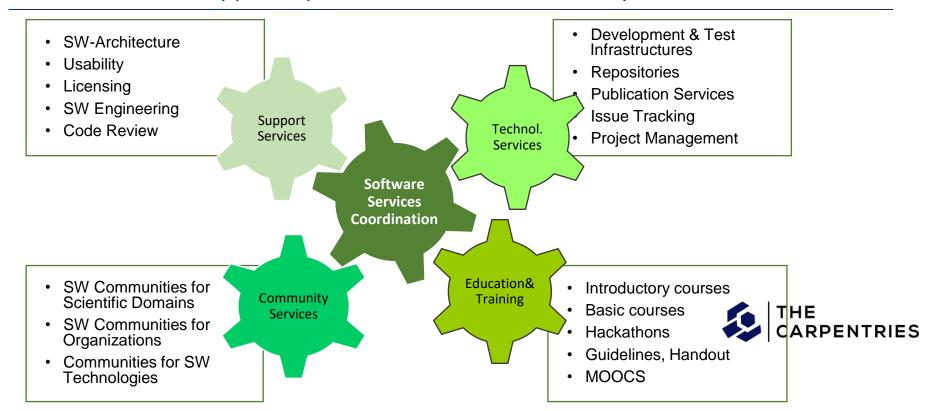

# **Approach**

# Platform for overarching services to support research

### Task: Establish & Support a professional Software Development

### **Helmholtz Software Services**